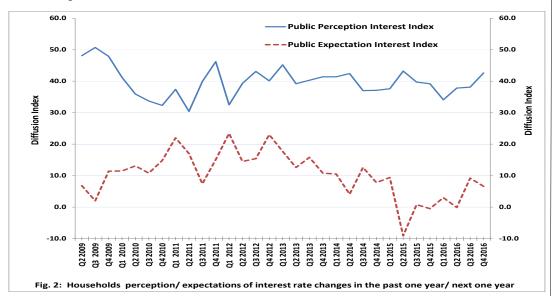

#### 4.0 Interest Rates

The percentage of respondent households (Table1, Question 5) who felt that interest rates had risen in the last 12 months rose by 5.8 percentage points to 54.8 in the current quarter, compared to 49.0 attained in Q4, 2015. On the other hand, 12.2 per cent of respondents believed that interest rates had fallen, while 15.4 per cent of the respondents were of the opinion that the rates stayed about the same in the last 12 months. Also 17.6 per cent of the households had no idea. The result revealed that majority of households perceived that interest on bank loans and savings rose over the past 12 months.

54.8 per cent of households perceived that interest on bank loans and savings rose over the past 12 months

On whether interest rates on bank loans and savings would rise or fall over the next 12 months (Table 1, Question 6), 37.4 per cent of the respondents were of the view that the rates will rise, while 30.8 per cent believed that the rates will fall. The net rise value of 6.6 per cent was achieved compared to -0.5 per cent attained in the corresponding quarter of 2015. A little less than one-third of the respondents either expected no change or had no idea. As illustrated in Fig. 2, the public expectation on interest rate index was consistently lower than their perception, indicating that the public has greater confidence in the ability of the monetary authority to control inflation.

Respondents were asked whether it would be best for them personally for interest rates to rise or fall (Table 1, Question 8). Their answers showed that 57.0 per cent indicated that it would be best for them personally if interest rates went down, 14.8 per cent indicated it would make no difference, while 18.6 per cent of the respondents opted for higher interest rates. The results further revealed that 9.6 per cent had no idea.

Similarly, the respondents were also asked whether it would be best for the Nigerian economy for interest rates to rise or fall (Table 1, Question 7). Their answers showed that 40.9 per cent indicated that it would be best for the Nigerian economy if interest rates fell, while 20.4 per cent of the respondents opted for higher interest rates. The results further revealed that 20.6 per cent thought that it would make no difference.

A little less than onethird of the respondents expect interest rates to rise over the next 12 months

The responses to questions 7 and 8 revealed that many people favored lower interest rates for the Nigerian economy. The high lending rates by commercial banks, which discourage borrowing that serves as a catalyst for industrial and economic development, could be responsible for the respondents holding such views.