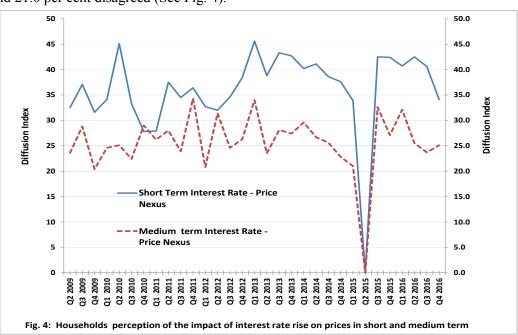

### 5.0 Interest Rate—Inflation Nexus

Question 9 (Table 1) was designed to measure people's understanding of how interest rates would affect changes in prices. On what impact a rise in interest rates in the short and medium terms would have on prices, over half of the respondents (52.4 per cent) agreed that a rise in interest rates would make prices in the street rise more slowly in the short term, as against 18.3 per cent that disagreed. While in the medium term, 46.1 per cent agreed that a rise in interest rates would make prices in the street rise more slowly, and 21.0 per cent disagreed (See Fig. 4).