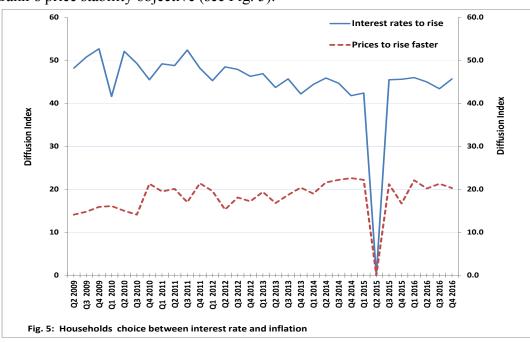

Given a trade-off between inflation and interest rate, majority of respondents would prefer higher interest rates to higher inflation

Question 10 asked respondents to choose between raising interest rates to keep inflation down, and keeping interest rates down and allowing prices to rise faster. Responding, 43.4 per cent of the people preferred interest rates to be higher in order to keep inflation down, compared with 21.3 per cent who said they would prefer prices to rise faster, while 35.2 per cent had no idea.

These responses suggest that given a trade-off, majority of the people would accept higher interest rates rather than higher inflation with a ratio of more than two to one; which is suggestive of the respondent households' support for the Bank's price stability objective (see Fig. 5).