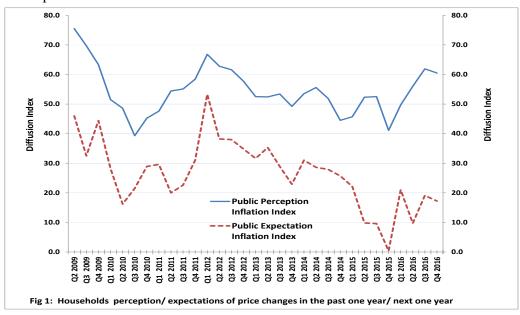

#### 3.0 Inflation

The respondents were asked what would become of the Nigerian economy if prices started to rise faster then they do now. The survey result showed that 48.4 per cent of the respondents believed that the economy would end up weaker, while 10.4 per cent opined that it would be stronger. Also, 20.4 per cent of the respondents believed it would make a little difference. The responses suggest considerable support for price stability, as more respondents were of the view that inflation is inimical to economic growth (Table 1, Question 3).

When asked to say how prices have changed over the past 12 months, respondents gave a median answer of 4.7 per cent, which is higher than the previous quarters. (Table 1, Question 1). Of the total respondents, 20.6 per cent thought prices had gone down or not changed, while 54.8 per cent felt that prices had risen by at least 3.0 per cent and 12.6 per cent felt that prices inched up by 1.0 per cent but less than 3.0 per cent.

Respondents' median expectations of the price changes over the next 12 months (Table 1, Question 2) was that prices would inch up by 1.2 per cent. The views of the respondents on Question 2, on how much they expect prices in the shops generally to change over the next 12 months, showed that 24.7 per cent expect prices to rise by at least 3 per cent in the next 12 months; compared with the 19.4 per cent of respondents that expect prices to rise by 1 per cent but less than 3 per cent in the next 12 months. Similarly, 40.0 per cent of the respondents were optimistic that prices over the next 12 months would either go down or remain the same. This shows that less than half of the respondents thought that prices were not likely to rise.

Informed in Question 4 that the Government had anticipated an inflation rate of 6 - 9 per cent in the 2016 budget, 18.9 per cent of the respondents thought that the target was about right, 40.8 per cent believed it was too high, 17.3 per cent said it was too low while the rest 22.9 per cent had no idea. This pattern has been relatively steady in the series so far, and equally maintained in all locations and demographic groups, suggestive of uniform support for low inflation.

Majority of
respondents believed
that the economy
would end up weaker
if prices
start to rise faster than
they do now