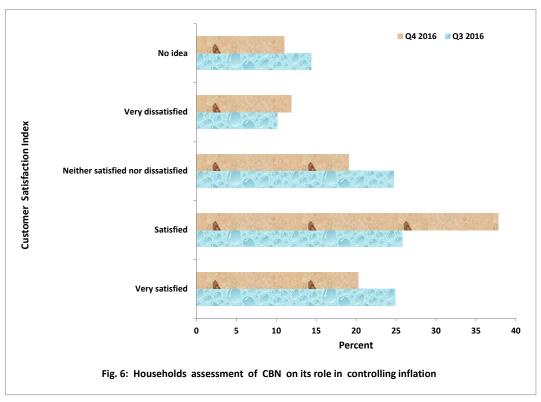

However, 22.1 per cent regard the MPC as a part of the Government. This shows that 77.9 per cent of the respondents are not aware of the ownership/control of the MPC.

Question 14 (Table 1) asks whether respondents were satisfied with the CBN's approach in setting interest rates in order to control inflation. The net satisfaction index, which is the proportion satisfied minus the proportion dissatisfied, was 46.2 per cent compared with 55.8 per cent recorded in Q4, 2015. Among the satisfied group, 20.3 per cent were 'very satisfied' while 37.8 were 'fairly satisfied'. However, 19.1 per cent were 'neither satisfied nor dissatisfied', whereas 11.9 per cent were 'very dissatisfied'. Those who had no idea accounted for 11.0 per cent of the respondents (see Fig. 6).